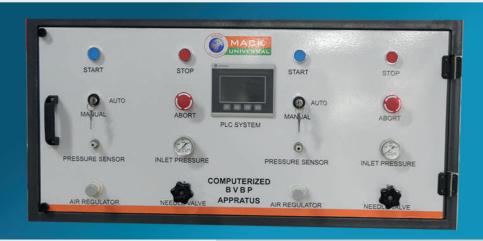

## **Burst Volume Burst Pressure Testing Machine**

## **FEATURES & HIGHLIGHTS**

- User Friendly Software
- Real Time Data for Multiple Head connected
- Database Backup and Restore
- ► Reports for Multiple Chambers connected
- Graph shown for Analysis Reports & can be exported as PDF & can print.
- ▶ Real Time fetching of Data from PLC
- Quick fetching of Data
- ► Log Maintenance
- **▶** Easy Installation
- **▶** OS Independent
- Online / Offline software availability
- Shell programming for Auto Start
- ► Shown real time BVBPV data